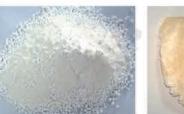

### Súper adsorción y anti-goteo

Dry Insert, Dry Dragon, Dry Guard, Dry Cover, Dry Paste Usa una mezcla de CaCl2 y material de alta adsorción de agua como absorbente. Su capacidad de adsorción es superior a 250% en 25°C, 90% RH. Lo que es más importante, esta mezcla especial de material se convierte en gel solido después de adsorción. No hay goteo alguno incluso si se satura. Es una combinación perfecta de súper capacidad de adsorción y rendimiento anti - goteo. Antes de la adsorción Después de la adsorción