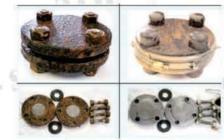

# Daño de la humedad

Durante muchos años, miles de embarques en contenedores son dañados por problemas de humedad. Cuando los contenedores llegan a su destino, el metal se encuentra oxidado, los cartones se ablandan y adquieren moho, el café a granel, el cacao y los frijoles se humedecen y se tornan también mohosos..., pérdidas de esta índole a veces cuestan varios millones de dólares. Es causada por dos razones principales: Transpiración de la carga y lluvia del contenedor.

### **Comparación de fotos**

#### Antes de usar Después de usar

Imágenes de aplicación