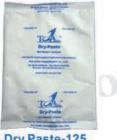

Dry Guard-500, Peso absorbente: 500g, paquete doble, laminados no tejidos, con gancho. Dry Cover-1000, Peso absorbente: 1000 g, diseño de manta, con cuerdas opcionales, espesor de 15mm, adecuado para las mercancías a granel como granos, productos agrícolas, puede cubrir las mercancías como una manta. Dry Paste-125, Peso absorbente: 125 g, envase DuPont Tyvek, adhesivos en la parte trasera. Disponible sin adhesivo. Debido a su pequeño tamaño y forma plana, tiene aplicación muy flexible, se puede colocar o pegar sobre o debajo de las paletas, o sobre los cartones, en la pared del contenedor.

Drv Paste-125

**TOPSORB TECHNOLOGY CO., LTD** Email:info@topsorb.com Website: www.topsorb.com