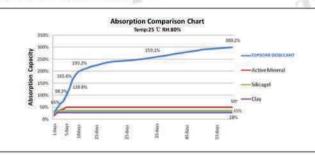

De acuerdo a los resultados de la prueba de organizaciones internacionales autorizadas, Dry Insert, Dry Dragon, Dry Guard, Dry Cover mantienen una capacidad de absorción de 250% durante 60 días, reduciendo continuamente la humedad relativa y protegiendo los bienes en el transcurso del envío.

# Capacidad de adsorción en diferentes R

Humedad 20%RH 30%RH 40%RH 90%RH 50%RH 60%RH 70%RH 80%RH Relativa Adsorción ≥25% ≥50% ≥70% ≥90% ≥120% ≥160% ≥200% ≥250%

#### Tabla de adsorción