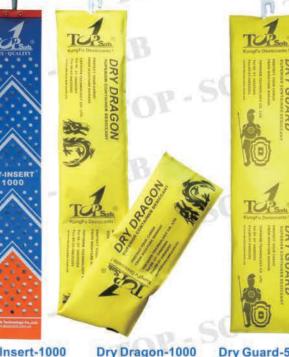

Dry Insert-1000 (Empaque rígido)

(Paquete doble)

Dry Guard-500 (Paquete doble)

Dry Cover-1000 (Diseño de manta)

objeto de mejorar la imagen del usuario.

Dry Insert-1000, Peso absorbente: 1000g, diseño de empaque rígido con aspecto y forma agradable con el Dry Dragon-1000, Peso absorbente: 1000 g, paquete doble, laminados no tejidos, con gancho.

Dry Guard-500, Peso absorbente: 500g, paquete doble, laminados no tejidos, con gancho. Dry Cover-1000, Peso absorbente: 1000 g, diseño de manta, con cuerdas opcionales, espesor de 15mm, adecuado para las mercancías a granel como granos, productos agrícolas, puede cubrir las mercancías como una manta. Dry Paste-125, Peso absorbente: 125 g, envase DuPont Tyvek, adhesivos en la parte trasera. Disponible sin adhesivo. Debido a su pequeño tamaño y forma plana, tiene aplicación muy flexible, se puede colocar o pegar sobre o debajo de las paletas, o sobre los cartones, en la pared del contenedor.