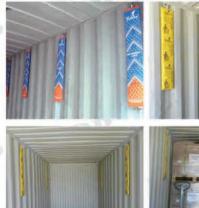

Dry Insert-1000 (Empaque rígido)

(Paquete doble)

Dry Guard-500 (Paquete doble)

Dry Cover-1000 (Diseño de manta)

objeto de mejorar la imagen del usuario.

Dry Insert-1000, Peso absorbente: 1000g, diseño de empaque rígido con aspecto y forma agradable con el Dry Dragon-1000, Peso absorbente: 1000 g, paquete doble, laminados no tejidos, con gancho.

Dry Guard-500, Peso absorbente: 500g, paquete doble, laminados no tejidos, con gancho. Dry Cover-1000, Peso absorbente: 1000 g, diseño de manta, con cuerdas opcionales, espesor de 15mm, adecuado para las mercancías a granel como granos, productos agrícolas, puede cubrir las mercancías como una manta. Dry Paste-125, Peso absorbente: 125 g, envase DuPont Tyvek, adhesivos en la parte trasera. Disponible sin adhesivo. Debido a su pequeño tamaño y forma plana, tiene aplicación muy flexible, se puede colocar o pegar sobre o debajo de las paletas, o sobre los cartones, en la pared del contenedor.

Perfecto para adaptarse a los diseños de ranuras de contenedores

Dry Insert, Dry Dragon-1000, Dry Guard-500 Puede ser montado en el contenedor

**TOPSORB TECHNOLOGY CO., LTD** Email:info@topsorb.com Website: www.topsorb.com