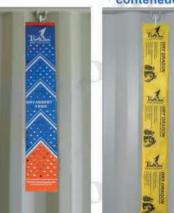

Perfecto para adaptarse a los diseños de ranuras de contenedores

Dry Insert, Dry Dragon-1000, Dry Guard-500 Puede ser montado en el contenedor

**TOPSORB TECHNOLOGY CO., LTD** Email:info@topsorb.com Website: www.topsorb.com